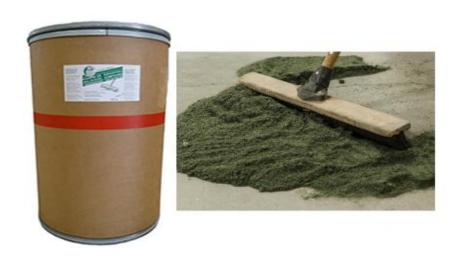

## **DESCRIPTION:**

Sweeping Compound was developed to attract and hold dirt for easy removal. Suitable for use on un-waxed/unfinished wood, metal or concrete floors. They leave a clean fresh scent and are ideal for workshops, basements, garages or anywhere that dust and dirt accumulates.

- Highly absorbent small amount goes a long way
- Prevents and contains the spread of dust while sweeping
- Makes it easier to keep floors clean

| Size:         | 136 kg drum        |
|---------------|--------------------|
| Material:     | Dolomite grindings |
| Colour:       | Green              |
| Flammability: | >200F              |
| Odour:        | Pine               |