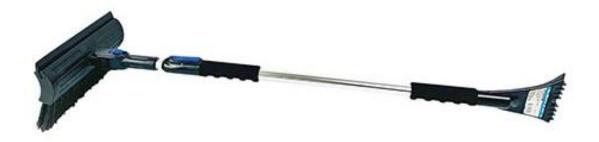

## 3 in 1 EXTENDABLE SNOW BRUSH

## **DESCRIPTION:**

This telescopic 3-in-1 snow brush is a multi-purpose tool that makes snow removal simple, and offers the convenience of a car scraper, squeegee, and brush all at once. This snow brush has an ABS ice scraper on one end with a soft-bristled cleaning brush and a built-in squeegee blade on the other. This scraper and car brush has an ergonomic handle with comfortable grips and an external lock to help you stay secure when brushing, scraping, or wiping your vehicle.

| Material:     | Poly/Plastic |
|---------------|--------------|
| Handle Style: | Telescopic   |
| Brush Width:  | 10"          |
| Extends to:   | 61" (155cm)  |

Address: 2502 Elm Street | Sudbury, ON | P3E 4R6 Phone: 705-682-3389 | Email: <u>info.mcc@mansourgroup.inc</u> www.mansourgroup.inc