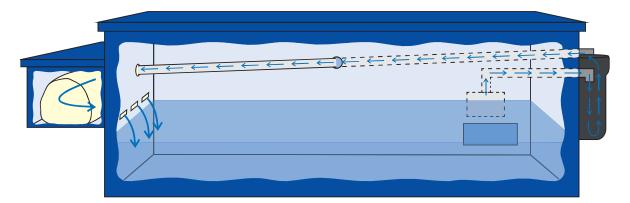

### **Features**

- Spring-loaded, safety lid with fusible link
- Flow-through parts washing brush
- Solid, 14-gauge steel construction
- Durable, high corrosion-resistant enamel paint
- CSA approved.

The unique two-way filtration provides clean solvent every day, without replacing cleaning fluid. Easy-to dispose filters can be safely discarded with your oily rags.

### **EverClear™ Filters**

#### **EverClear™ Bag Filter**

- Removes oil and grease contaminants from the solvent
- Can be used nightly to thoroughly cleanse the solvent for longer usage

#### **EverClear™ Wound Filter**

PACKAGING

121775 Mark XX 30 GL Parts Washer

Address: 2502 Elm Street | Sudbury, ON | P3E 4R6

Phone: 705-682-3389 | Email: info.mcc@mansourgroup.inc

www.mansourgroup.inc