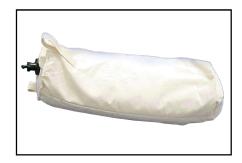

#### **EverClear™ Bag Filter**

- Removes oil and grease contaminants from the solvent
- Can be used nightly to thoroughly cleanse the solvent for longer usage