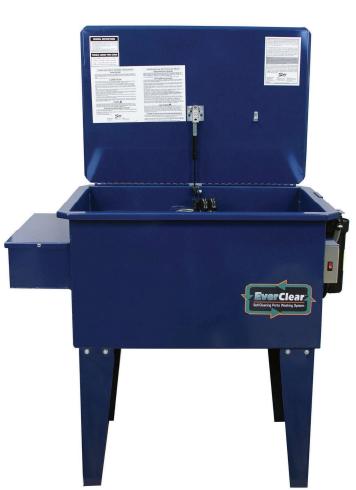

## **Equipment**

The EverClear™ Parts Washer System is an innovative and cost effective solution to your parts washing needs. Its self-cleaning technology reduces monthly preventive maintenance costs and downtime required to service the system. Cleaning fluid only requires "topping off" as natural evaporation occurs reducing costs and inventory concerns.

### **Features**

- Spring-loaded, safety lid with fusible link
- Flow-through parts washing brush
- Solid, 14-gauge steel construction
- Durable, high corrosion-resistant enamel paint
- CSA approved.

The unique two-way filtration provides clean solvent every day, without replacing cleaning fluid. Easy-to dispose filters can be safely discarded with your oily rags.