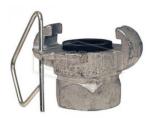

## **SL200F 2" MINSUP x FEMALE FITTING**

## **Description:**

Sure-Lock Female NPT End, coupling for air service only, commonly used in construction and mining; excels in services where ease, economy, safety and speed are paramount. The pressure activated gasket allows easy coupling (less than 15 lbs. of force is required to connect the coupling) and gaskets seal upon introduction of line pressure.