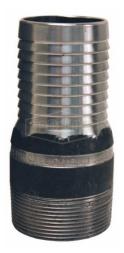

## **KING COMBINATION NIPPLE**

## **Description:**

Recommended for low-pressure discharge and suction service for compatible liquids. NPT threaded end with knurled wrench grip

## **Safety Notes**

\*King Combination Nipples are not recommended for steam. \*\*The working pressure may vary with the construction of the hose, the type of clamping system used and the application

| Weight          | 0.45 lb        |
|-----------------|----------------|
| Size            | 1-1/4" (32 mm) |
| Material        | Unplated Steel |
| Style:          | Bauer Style    |
| Product Number: | ST15           |