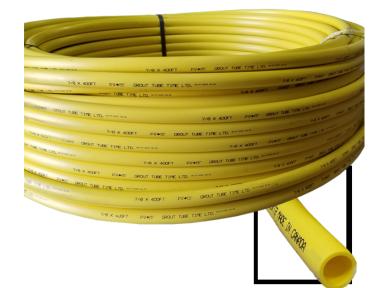

## **Grout Tube**

Grout tube is normally used to pump cementitious grouts for rock and cable bolt in post grouting applications. Made from high quality, light weight, high-density polyethylene material. Made in Canada and conforms to all ASTM standards.