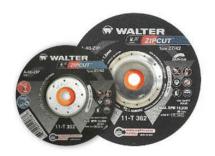

## **11-T342 ZIPCUT SPIN ON CUT OFF WHEEL**

## **Description:**

Spin-On mounting system takes your productivity to the next level with a 5/8In.-11 threaded hub that reduces vibration and reduces the time spent on wheel change outs. Perfectly centered wheel for total operator comfort. 13300 Max RPM. Vibration-free cutting for maximum productivity

| Diameter:     | 4-1/2"                              |
|---------------|-------------------------------------|
| Thickness:    | 3/64"                               |
| Grit:         | A-60-ZIP                            |
| Form:         | Type 27s (spin on) depressed center |
| Applications: | Steel                               |